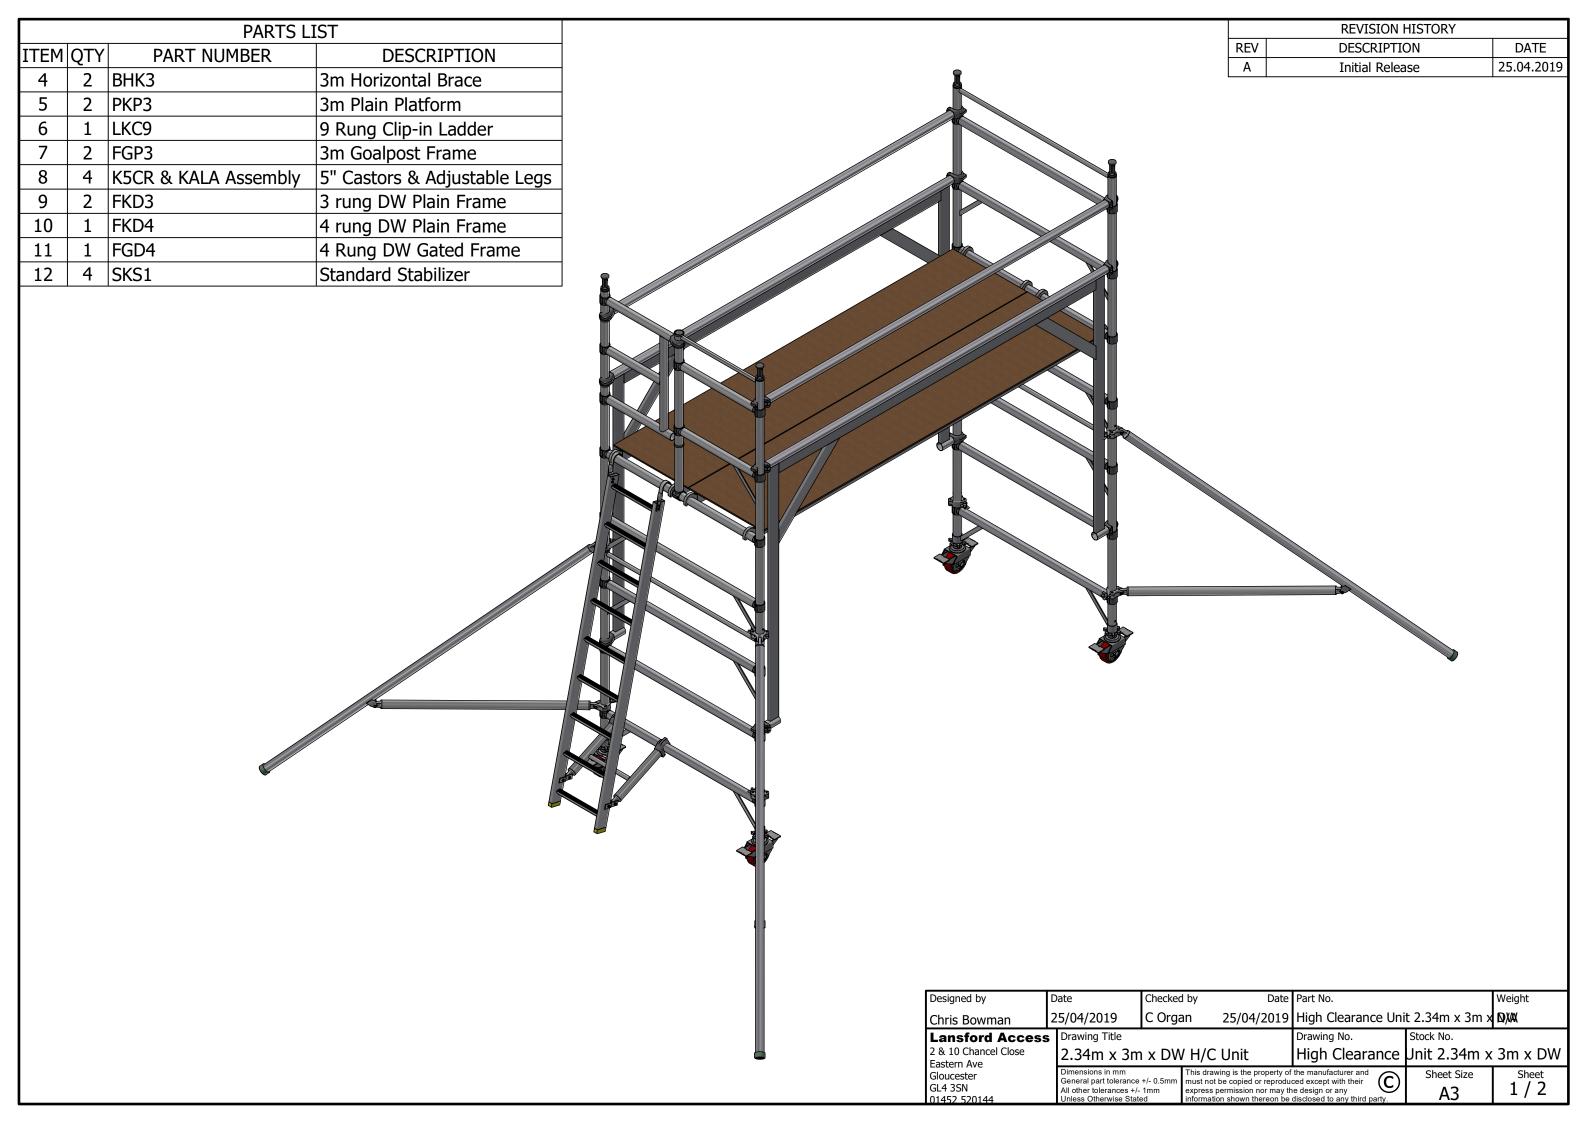

| Designed by  | Date                                      | Checked                                                                                                                                                                                                                                                                                                                                                                                                                             | d by Date     | Part No.                         |                           | Weight      |
|--------------|-------------------------------------------|-------------------------------------------------------------------------------------------------------------------------------------------------------------------------------------------------------------------------------------------------------------------------------------------------------------------------------------------------------------------------------------------------------------------------------------|---------------|----------------------------------|---------------------------|-------------|
| Chris Bowman | 25/04/2019 C Org                          |                                                                                                                                                                                                                                                                                                                                                                                                                                     | an 25/04/2019 | High Clearance Unit 2.34m x 3m x |                           | D)X/AX      |
|              | Drawing Title<br>2.34m x 3m x DW H/C Unit |                                                                                                                                                                                                                                                                                                                                                                                                                                     |               | Drawing No.  High Clearance      | Stock No.<br>Jnit 2.34m x | 3m x DW     |
|              | All other tolerances +/-                  | Dimensions in mm General part tolerance +/- 0.5mm MI other tolerances +/- 1mm Unless Otherwise Stated  This drawing is the property of must not be copied or reproduce express permission nor may the information shown thereon be compared to the property of must not be copied or reproduce express permission nor may the information shown thereon be compared to the property of must not be copied or reproduce expressions. |               |                                  | Sheet Size<br><b>A3</b>   | Sheet 2 / 2 |