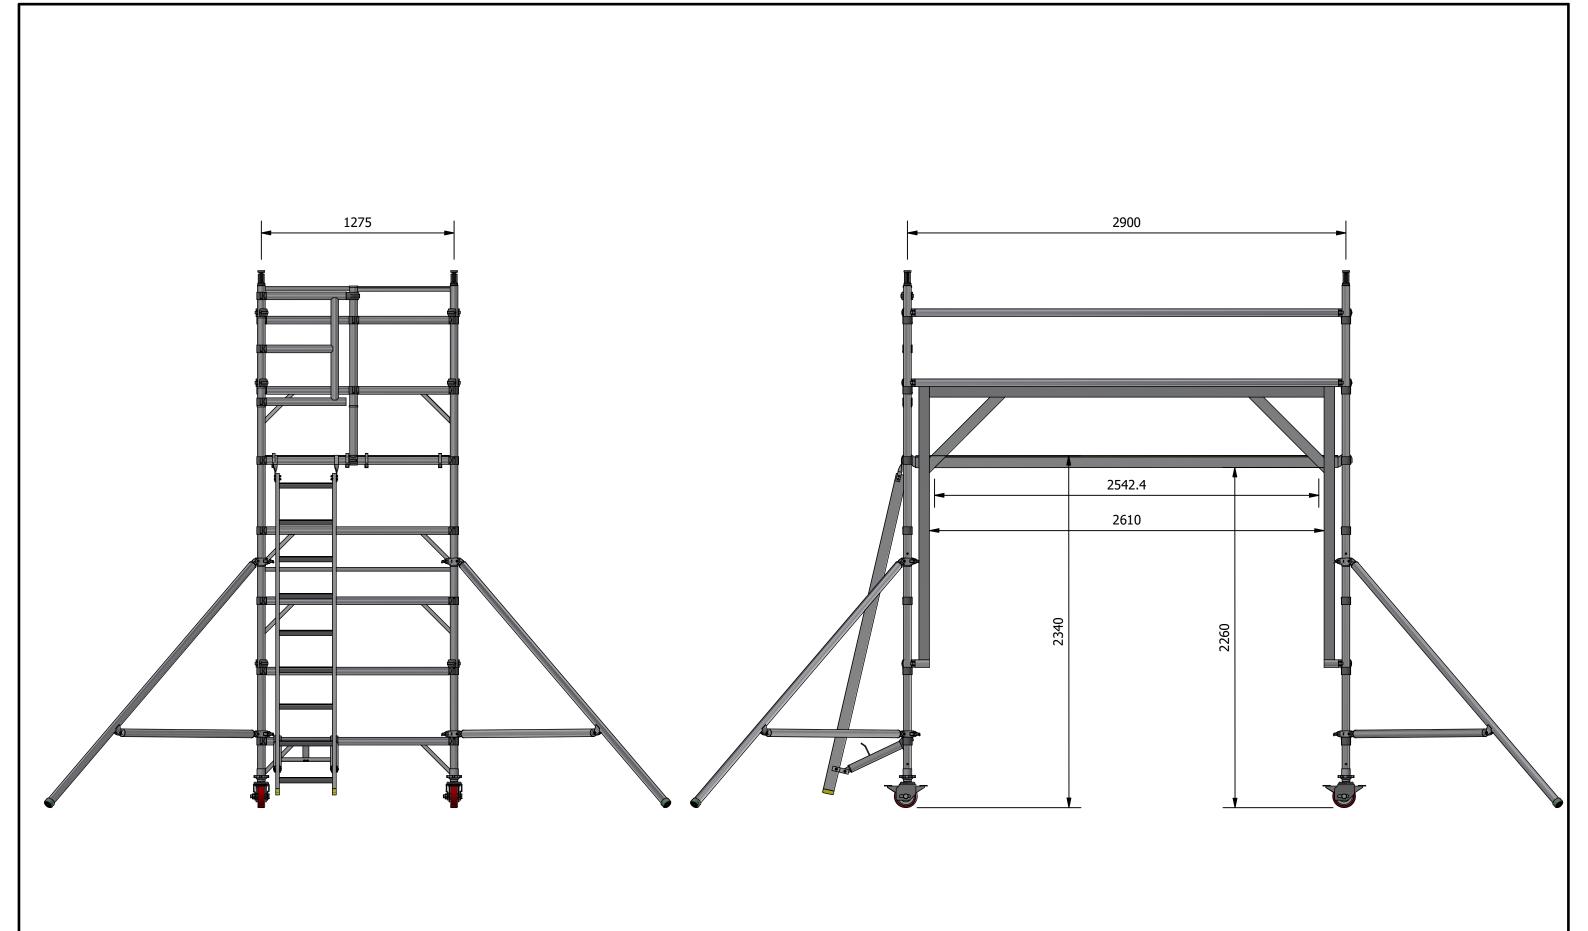

| Designed by  | Date                                      | Checked                                                                                                                                                                                                                                                                                                                                                                                                                             | d by Date     | Part No.                         |                           | Weight      |
|--------------|-------------------------------------------|-------------------------------------------------------------------------------------------------------------------------------------------------------------------------------------------------------------------------------------------------------------------------------------------------------------------------------------------------------------------------------------------------------------------------------------|---------------|----------------------------------|---------------------------|-------------|
| Chris Bowman | 25/04/2019 C Org                          |                                                                                                                                                                                                                                                                                                                                                                                                                                     | an 25/04/2019 | High Clearance Unit 2.34m x 3m x |                           | D)X/AX      |
|              | Drawing Title<br>2.34m x 3m x DW H/C Unit |                                                                                                                                                                                                                                                                                                                                                                                                                                     |               | Drawing No.  High Clearance      | Stock No.<br>Jnit 2.34m x | 3m x DW     |
|              | All other tolerances +/-                  | Dimensions in mm General part tolerance +/- 0.5mm MI other tolerances +/- 1mm Unless Otherwise Stated  This drawing is the property of must not be copied or reproduce express permission nor may the information shown thereon be compared to the property of must not be copied or reproduce express permission nor may the information shown thereon be compared to the property of must not be copied or reproduce expressions. |               |                                  | Sheet Size<br><b>A3</b>   | Sheet 2 / 2 |